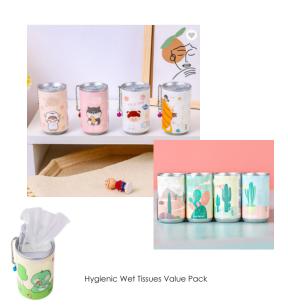

## **HYGIENIC WET TISSUE**

Hygienic Wet Tissue is designed as a 'handy cup' and it is perfect for personal care use. Each cup is conveniently sized to fit snugly and securely in the cup holder of your vehicle, so you can easily grab a wet tissue while on-the-go! It will also sit nicely in your home and on your office table.

Each NuFresh Hygienic Wet Tissue in 'Handy Cup' contains 40 moist cloths hygienically sealed to protect its quality. Refill packs are also available for easy changeover and re-usability. Have a safe trip with NuFresh Hygiene Wet Tissue Cup.

## **Product Information**

- Manufactured according to ISO 9001 quality standards & cosmetic GMP requirements
- Sheet size 100mm x 200mm x 50gsm of spunlace nonwoven
- Contains Aloe Vera extracts, anti-bacterial agent & fragrance
- Handy cup format and also available with refill packs
- 99.9% anti-bacterial & alcohol-free
- Available in 2 fragrance options: Rose Bouquet & Green Tea